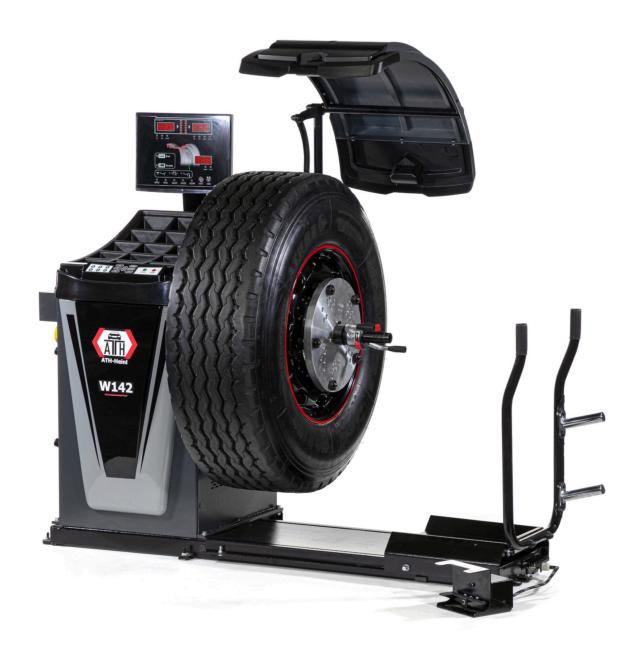

## **Description**

- Automatic distance and rim diameter measurement, manual input of rim width (2D function)
- Operation via ergonomically arranged front control panel, large shelf with numerous compartments
- Digital and optical position display of the weights via LED monitor and duo laser (LPS) 12/6 o'clock
- Automatic sequence with pneumatic wheel braking and selection between eleven balancing programs (static / dynamic / ALU programs in truck or car mode) and back spoke placement
- Electric drive with pneumatic wheel lift, easy attachment of the adhesive weights over measuring tool or laser position (6 oʻclock), pneumatic parking brake
- Wheel protection with automatic start-stop function
- Ideally suited for truck, bus, van and car wheels

## **Additional Information**

| Center hole diameter rim        | 45 – 290 mm             |
|---------------------------------|-------------------------|
| Measuring tolerance car   truck | ± 1 g   ± 10 g          |
| Measuring time car   truck      | 13 s   25 s             |
| Measuring speed                 | 180 U/min               |
| Rim width                       | 5 – 20 "                |
| Rim diameter car   truck        | 10 - 24 "   15,5 - 30 " |
| Max. wheel diameter             | 1.200 mm                |
| Wheel weight max.               | 160 kg                  |
| Driving power                   | 0,55 kW                 |
| Power supply voltage            | 3x 400V / C16A          |