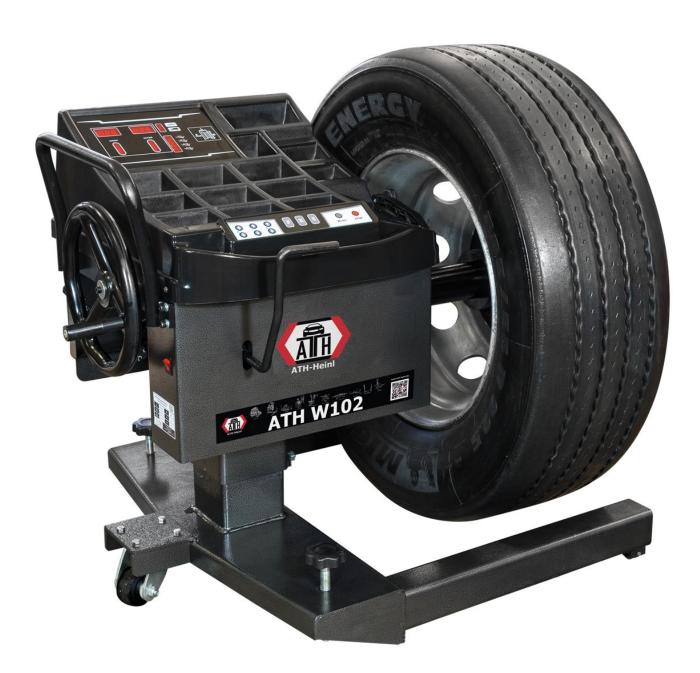

## Description

- Manual input of distance, rim diameter and rim width
- Operation via ergonomically arranged front control panel, large shelf with numerous compartments
- Digital position display of the weights via LED monitor
- Manual drive with hand brake and five balancing programs (static / dynamic / ALU programs in truck or car mode)
- No additional wheel lift required, as the complete balancing unit with the clamped wheel can be raised
- Ideally suited for truck, bus, van and car wheels