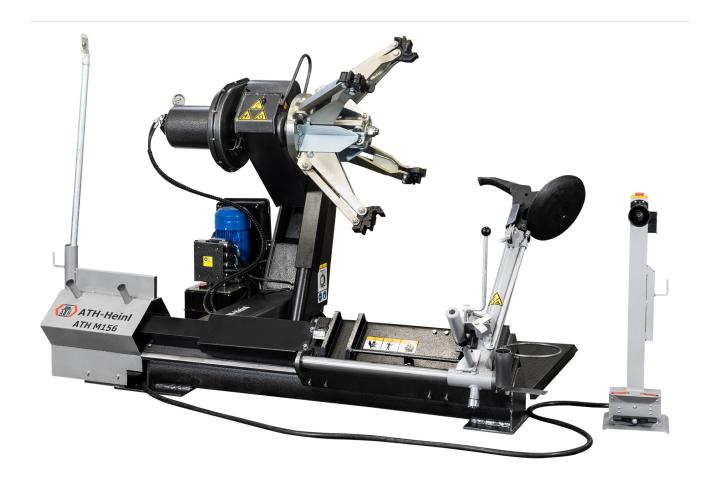

# **ATH M156 \*AUSVERKAUFT\***

# **Short Description**

Electrohydraulic tire changer for trucks and busess; clamping range up to 56"

## **Description**

- Warp-resistant construction with high precise laser cut manufacturing and robotic welding
- Electrohydraulic lifting, lowering and clamping with four clamping claws; electric drive for turning the clamping arm
- The mounting arm on the slide is movable in both directions, manually turnable and expandable
- Two mounting speeds (4 and 8 rpm)
- Movable control unit with joysticks and foot pedals
- High resistant powder coating with attractive hammer scale painting design
- Scope of delivery: Tire lever and bead holder clamp for steel rims
- Perfect tire changer for trucks and buses with a clamping range up to 56", with optional accessories also for aluminum rims