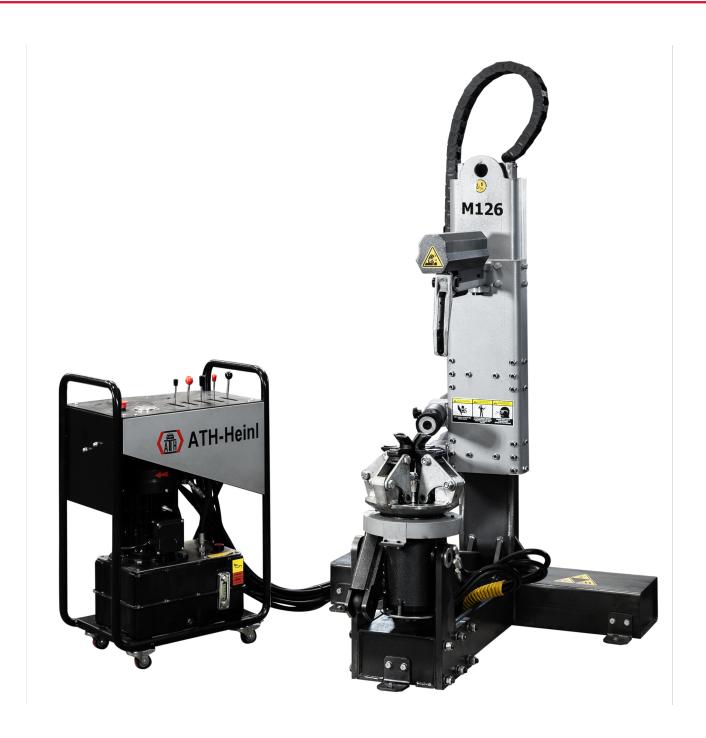

# **Short Description**

Electrohydraulic tire changer for trucks and busess; clamping range up to 26"

## **Description**

- Warp-resistant construction with high precise laser cut manufacturing and robotic welding
- Electrohydraulic lifting, lowering, clamping with four clamping claws and turning the clamping arm
- Hydraulic drive of the carriage including two different bead breaker rollers
- The mounting arm on the slide is manually swingable with hydraulic angle adjustment of finger
- Mobile control unit with manual hydraulic control valves
- High resistant powder coating with attractive hammer scale painting design
- Scope of delivery: Tire lever and bead holder
- Perfect tire changer for truck and bus wheels up to 26", with optional accessories also for alloy rims

#### **Additional Information**

| Rim diameter max.    | 120 – 425 mm   |
|----------------------|----------------|
| Rim diameter max.    | 26"            |
| Max. wheel diameter  | 1.400 mm       |
| Max. Wheel width     | 470 mm         |
| Wheel weight max.    | 380 kg         |
| Bead breaker force   | 2.000 kg       |
| Mounting speeds      | 8 U/min        |
| Driving power        | 3 kW           |
| Power supply voltage | 3x 400V / C16A |
| Noise level          | < 70 dB(A)     |