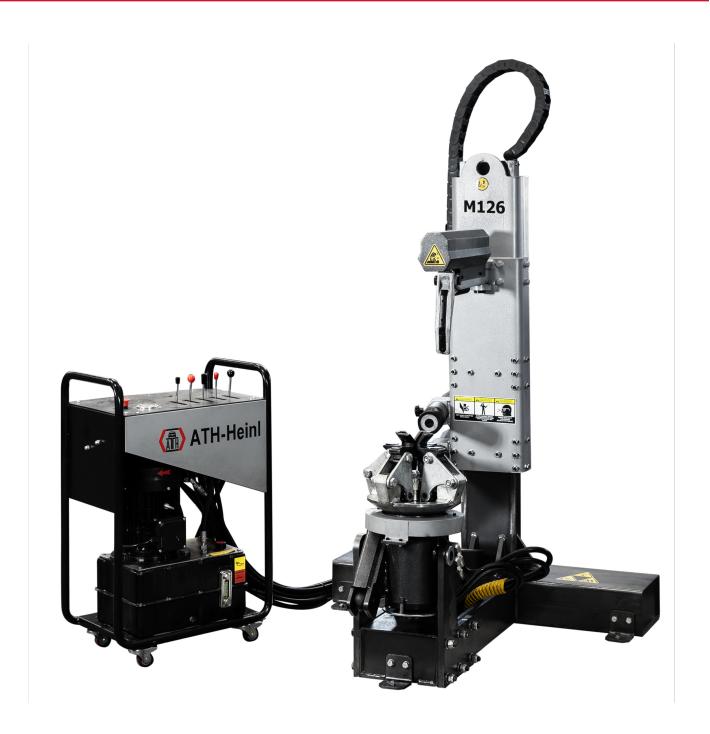

# **ATH M126**

### **Description**

- Warp-resistant construction with high precise laser cut manufacturing and robotic welding
- Electrohydraulic lifting, lowering, clamping with four clamping claws and turning the clamping arm
- Hydraulic drive of the carriage including two different bead breaker rollers
- The mounting arm on the slide is manually swingable with hydraulic angle adjustment of finger
- Mobile control unit with manual hydraulic control valves
- High resistant powder coating with attractive hammer scale painting design
- Scope of delivery: Tire lever and bead holder
- Perfect tire changer for truck and bus wheels up to 26", with optional accessories also for alloy rims

#### **Additional Information**

| Rim diameter max.    | 120 – 425 mm   |
|----------------------|----------------|
| Rim diameter max.    | 26"            |
| Max. wheel diameter  | 1.400 mm       |
| Max. Wheel width     | 470 mm         |
| Wheel weight max.    | 380 kg         |
| Bead breaker force   | 2.000 kg       |
| Mounting speeds      | 8 U/min        |
| Driving power        | 3 kW           |
| Power supply voltage | 3x 400V / C16A |
| Noise level          | < 70 dB(A)     |