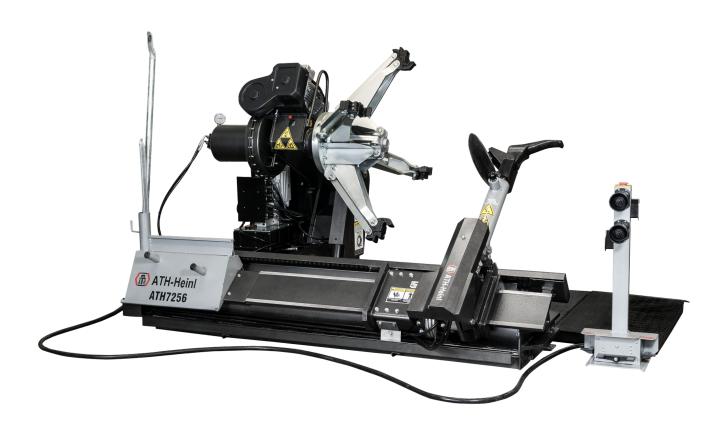

## **Description**

- Electro-hydraulic drive for lifting, lowering and clamping with four clamping claws; electric rotation drive movement, hydraulic longitudinal movement of the slide
- Assembly arm and complete clamping arm device can be moved lengthways hydraulically, with automatic rotation and fold option
- Two working speeds (4 and 8 rpm)
- Wheels capacity up to 2550 mm diameter
- Movable control unit equipped with joysticks and foot pedals
- Ideally suited for truck and bus wheels, agricultural equipment and large construction machines up to 56" ,with optional accessories also for aluminium rims

## **Additional Information**

| Rim diameter max.       | 135 – 1.155 mm |
|-------------------------|----------------|
| Clamping range extended | 710 – 1.550 mm |
| Rim diameter max.       | 14 - 56 "      |
| Max. wheel diameter     | 2.550 mm       |
| Max. Wheel width        | 1.250 mm       |
| Wheel weight max.       | 2.000 kg       |
| Bead breaker force      | 8.000 kg       |
| Driving power           | 3,3 / 4,0 kW   |
| Power supply voltage    | 3x 400V / C16A |
| Noise level             | 65 - 85 dB(A)  |
|                         |                |