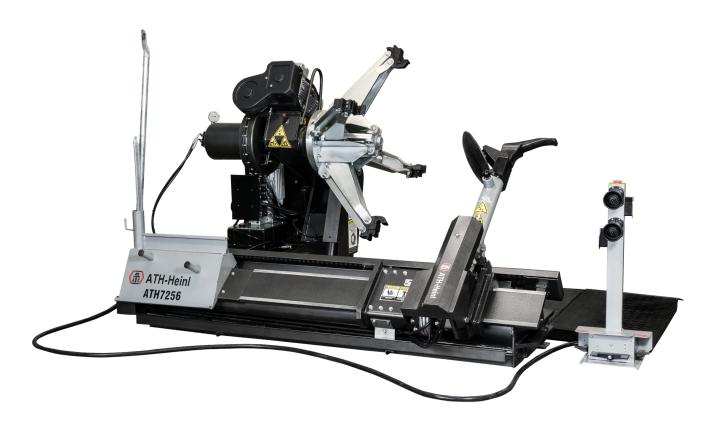

# ATH 7256

### Description

- Electro-hydraulic drive for lifting, lowering and clamping with four clamping claws; electric rotation drive movement, hydraulic longitudinal movement of the slide
- Assembly arm and complete clamping arm device can be moved lengthways hydraulically, with automatic rotation and fold option
- Two working speeds (4 and 8 rpm)
- Wheels capacity up to 2550 mm diameter
- Movable control unit equipped with joysticks and foot pedals
- Ideally suited for truck and bus wheels, agricultural equipment and large construction machines up to 56<sup>e</sup> ,with optional accessories also for aluminium rims

#### **Additional Information**

| Rim diameter max.       | 135 – 1.155 mm |
|-------------------------|----------------|
| Clamping range extended | 710 – 1.550 mm |
| Rim diameter max.       | 14 - 56 "      |
| Max. wheel diameter     | 2.550 mm       |
| Max. Wheel width        | 1.250 mm       |
| Wheel weight max.       | 2.000 kg       |
| Bead breaker force      | 8.000 kg       |
| Driving power           | 3,3 / 4,0 kW   |
| Power supply voltage    | 3x 400V / C16A |
| Noise level             | 65 – 85 dB(A)  |