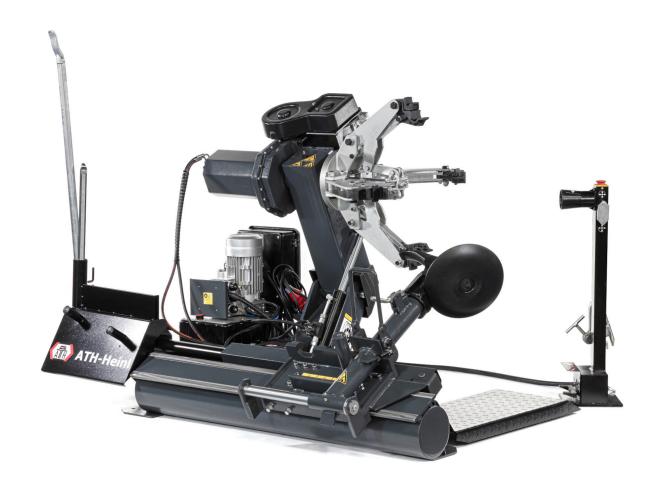

## **Description**

- Electro-hydraulic lifting, lowering and clamping drive with four clamping claws; electric rotation drive movement, hydraulic longitudinal movement of the slide
- Mounting arm can be moved manually, and can be rotated and folded out manually
- Two working speeds (4 and 8 rpm)
- Wheels diameter up to 1,550 mm
- Movable control unit equipped with joystick and foot pedal
- Ideally suited for truck and bus wheels up to 26 " with optional accessories also for aluminium rims

## **Additional Information**

| Rim diameter max.    | 120 – 725 mm   |
|----------------------|----------------|
| Rim diameter max.    | 14 - 26 "      |
| Max. wheel diameter  | 1.550 mm       |
| Max. Wheel width     | 850 mm         |
| Wheel weight max.    | 500 kg         |
| Bead breaker force   | 3.000 kg       |
| Mounting speeds      | 4 and 8 U/min  |
| Driving power        | 2,4 / 3,0 kW   |
| Power supply voltage | 3x 400V / C16A |
| Noise level          | 55 - 80 dB(A)  |