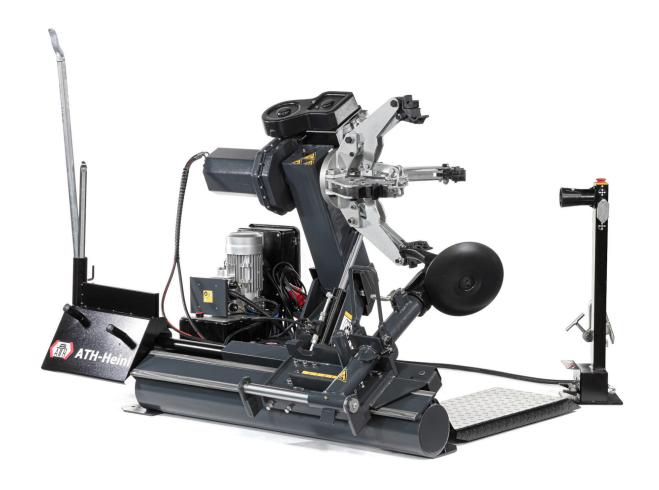

### **Description**

- Electro-hydraulic lifting, lowering and clamping drive with four clamping claws; electric rotation drive movement, hydraulic longitudinal movement of the slide
- Mounting arm can be moved manually, and can be rotated and folded out manually
- Two working speeds (4 and 8 rpm)
- Wheels diameter up to 1,550 mm
- Movable control unit equipped with joystick and foot pedal
- Ideally suited for truck and bus wheels up to 26 " with optional accessories also for aluminium rims

#### **Additional Information**

| Rim diameter max.    | 120 – 725 mm   |
|----------------------|----------------|
| Rim diameter max.    | 14 - 26 "      |
| Max. wheel diameter  | 1.550 mm       |
| Max. Wheel width     | 850 mm         |
| Wheel weight max.    | 500 kg         |
| Bead breaker force   | 3.000 kg       |
| Mounting speeds      | 4 and 8 U/min  |
| Driving power        | 2,4 / 3,0 kW   |
| Power supply voltage | 3x 400V / C16A |
| Noise level          | 55 - 80 dB(A)  |