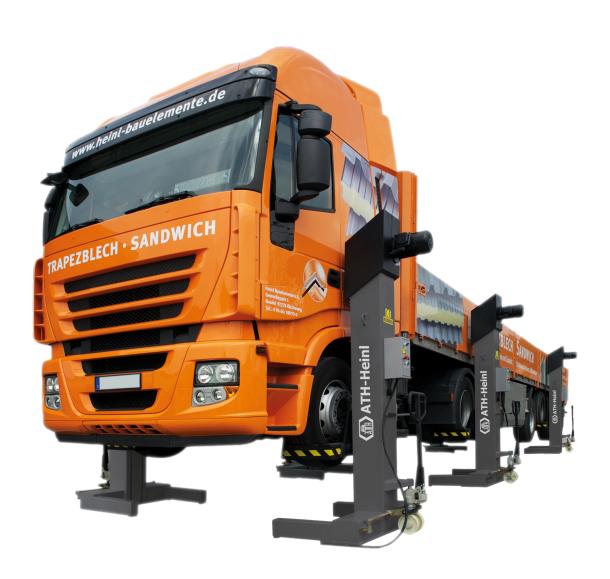

## **Short Description**

Mobile column lift for trucks with 6 mobile columns, rated load capacity per column 7500 kg

### **Description**

- High-precision manufacturing by laser cutting and robotic welding
- Robust and less sensitive hydraulic drive, almost maintenance-free
- 6 mobile columns can be flexibly positioned due to long connecting cables
- With the hand hydraulic jack-lift, the columns can be moved in an easy and secure way
- Control unit on every column, lifting and lowering with push button control
- The control can be switched from one to all-column lifting
- Lifting mechanism with wear-free trapezoidal screw drive, self-locking bronze lifting nut and low-maintenance geared motor
- Safety nut if the support nut breaks
- Powder-coated lift in attractive anthracite gray
- Optional: Adapter for smaller wheels (item number: 710020)
- Optional: Mobil support frame (item number: 710050)
- Perfect lift for trucks and busses