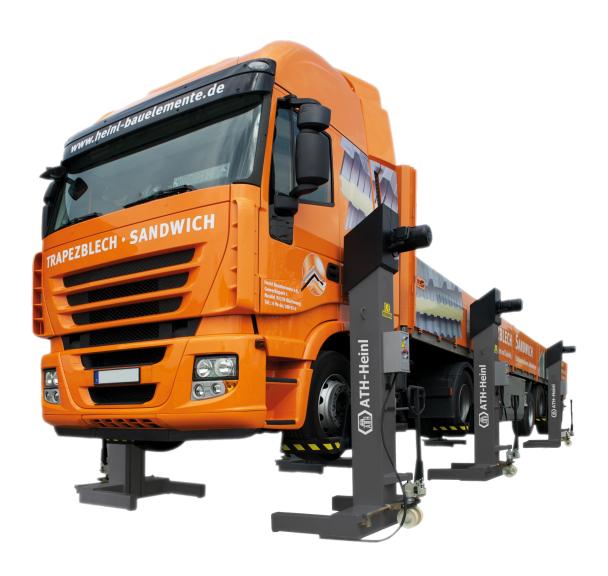

## **Short Description**

Mobile column lift for trucks with 6 mobile columns, rated load capacity per column 5500 kg

### **Description**

- High-precision manufacturing by laser cutting and robotic welding
- Robust and less sensitive hydraulic drive, almost maintenance-free
- 6 mobile columns can be flexibly positioned due to long connecting cables
- With the hand hydraulic jack-lift, the columns can be moved in an easy and secure way
- Control unit on every column, lifting and lowering with push button control
- The control can be switched from one to all-column lifting
- Lifting mechanism with wear-free trapezoidal screw drive, self-locking bronze lifting nut and low-maintenance geared motor
- Safety nut if the support nut breaks
- Powder-coated lift in attractive anthracite gray
- Optional: Adapter for smaller wheels (item number: 710020)
- Optional: Mobil support frame (item number: 710050)
- Perfect lift for trucks and busses

#### **Additional Information**

| Color                 | anthracite-grey / black   |
|-----------------------|---------------------------|
| Rated load capacity   | 5,5 t                     |
| Lifting height max.   | 1.760 mm                  |
| Overall height        | 2.740 mm                  |
| Column width          | 1.120 mm                  |
| Driving power         | 3 kW                      |
| Lifting/Lowering time | ca. 180 s                 |
| Power supply voltage  | 3x 400V / C32A            |
| Concrete strength     | min. C20/25 Dicke: 250 mm |