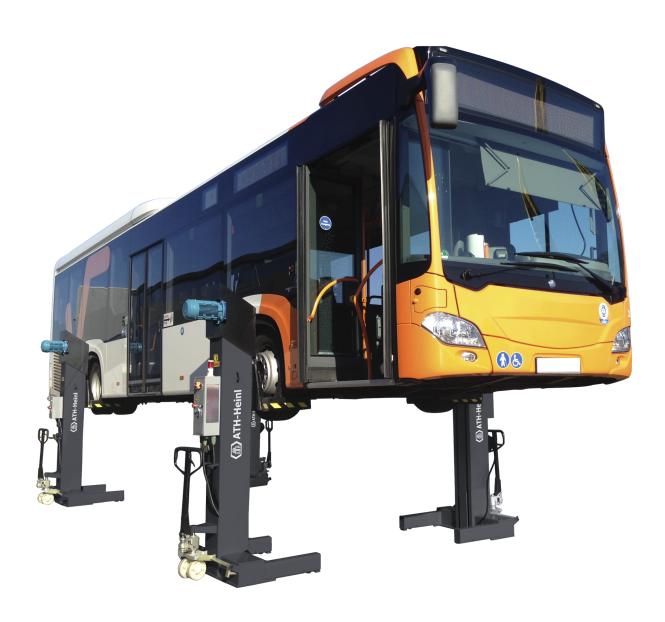

# **Short Description**

Mobile column lift for trucks with 4 mobile columns, rated load capacity per column 5500 kg

### **Description**

- High-precision manufacturing by laser cutting and robotic welding
- Robust and less sensitive hydraulic drive, almost maintenance-free
- 4 mobile columns can be flexibly positioned due to long connecting cables
- With the hand hydraulic jack-lift, the columns can be moved in an easy and secure way
- Control unit on every column, lifting and lowering with push button control
- The control can be switched from one to all-column lifting
- Lifting mechanism with wear-free trapezoidal screw drive, self-locking bronze lifting nut and low-maintenance geared motor
- Safety nut if the support nut breaks
- Powder-coated lift in attractive anthracite gray
- Optional: Adapter for smaller wheels (item number: 710020)
- Optional: Mobil support frame (item number: 710050)
- Perfect lift for trucks and busses