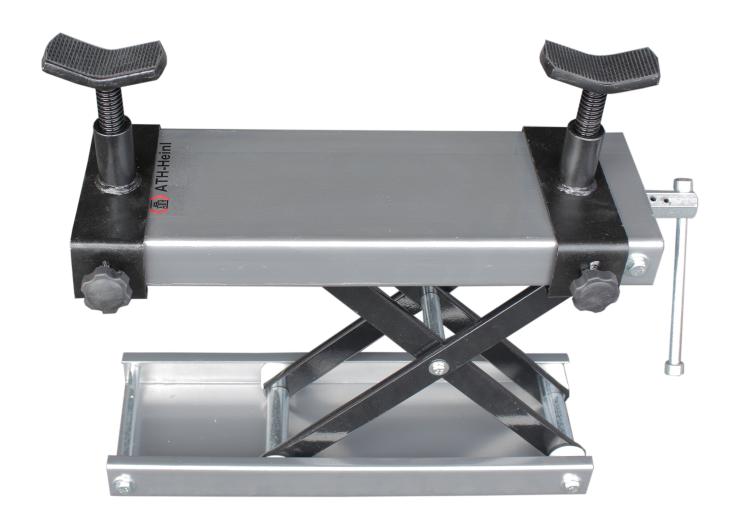

## **Description**

- Stable, technically mature motorcycle lifter in flat design for professional garages
- Lifting and Lowering through spindle drive and delivered key
- Lowering into safety notches: The lifter has a mechanical notch for lowering the load without pressure
- By movable pistons the device can be adjusted almost universally on the motorcycle
- The low weight also allows a mobile use
- Rubber pads protect the motorcycle of damages on the frame and provide more traction
- Scissors adjustable: 100 340 mm; V-adaptors adjustable: 70 110 mm