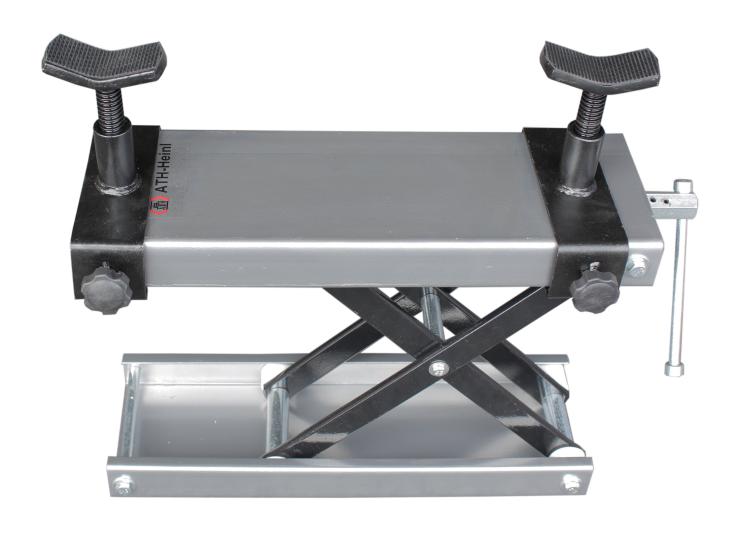

## **Description**

- Stable, technically mature motorcycle lifter in flat design for professional garages
- Lifting and Lowering through spindle drive and delivered key
- Lowering into safety notches: The lifter has a mechanical notch for lowering the load without pressure
- By movable pistons the device can be adjusted almost universally on the motorcycle
- The low weight also allows a mobile use
- Rubber pads protect the motorcycle of damages on the frame and provide more traction
- Scissors adjustable: 100 340 mm; V-adaptors adjustable: 70 110 mm