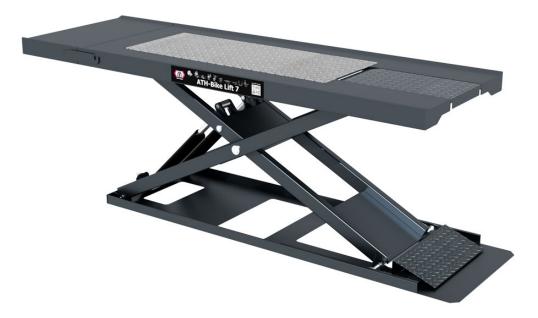

## **Product Images**

## **Short Description**

ohne Radhalter pneumatisch, ohne Quad Adapter Set

- High-quality and robust motorcycle lift with hydraulic drive, almost maintenance-free
- Powerful hydraulic unit (230V / C16A)
- Removable plate for free work on the rear and front tires
- Protective hose over the hydraulic lines
- Tripping hazards avoided with access ramp automatic retracting when lifting
- Fixed aluminium plate specially designed to hold mini motorcycle stands
- Emergency lowering system for lowering in the event of a power failure
- Optional mini motorcycle stand: Item no.: 670025