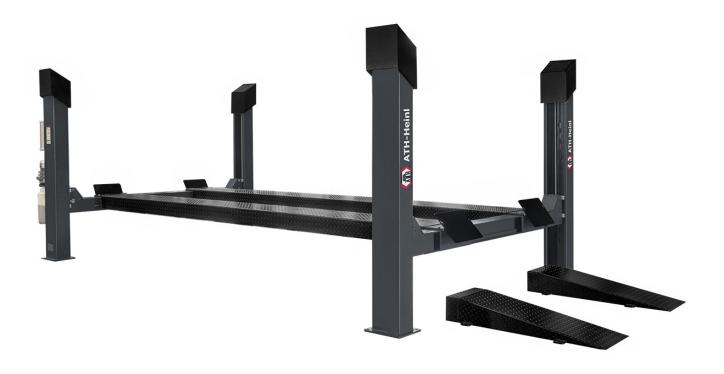

## **Short Description**

4-post lift for passenger cars and vehicles with long wheelbase and light trucks, capacity 6500 kg

### **Description**

- High-precision manufacturing by laser cutting and robotic welding
- Robust and less sensitive hydraulic drive, almost maintenance-free
- For passenger cars and vehicles with long wheelbase; platform length 5,50 m, one platform is continuously adjustable
- Can be used universally with flat platforms and rails for an optional rolling jack
- Perfect lift for headlamp beam setting due to the notch system for adjusting the platforms
- Only drive-on and repair, no lifting arms
- Lifting and lowering with push button control
- Pneumatic unlocking of notches, slack rope protection, emergency lowering system for lowering in case of power failure, CE stop and signal sound
- Perfect lift for automotive repairs and headlamp beam setting