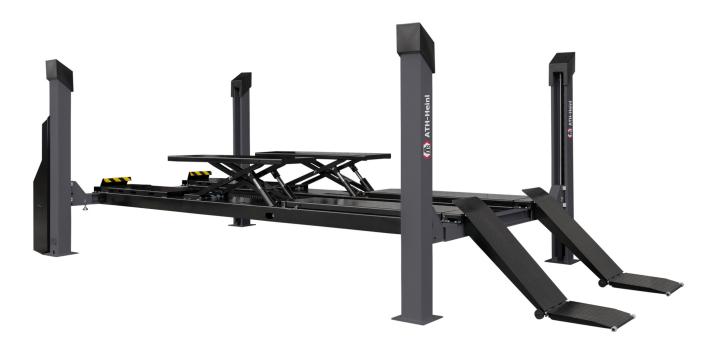

# **Short Description**

4-post lift for passenger cars and vehicles with long wheelbase and light trucks, capacity 5000 kg, with wheel free lift

### **Description**

- High-precision manufacturing by laser cutting and robotic welding
- Robust and less sensitive hydraulic drive, almost maintenance-free
- For passenger cars and vehicles with long wheelbase; platform length 5,50 m, one platform is continuously adjustable
- Can be used universally with flat platforms and rails for an optional rolling jack
- Perfect lift for wheel alignment with recess for turn plates in the front and already installed sliding plates in the back; also perfect for headlamp beam setting due to the notch system for adjusting the platforms
- Only drive-on and repair, no lifting arms
- 2-piece drive-on ramps hinged, perfect for lowered vehicles
- Lifting and lowering with push button control
- Pneumatic unlocking of notches, slack rope protection, emergency lowering system for lowering in case of power failure, CE stop and signal sound
- Perfect lift for automotive repairs, wheel alignment and headlamp beam setting