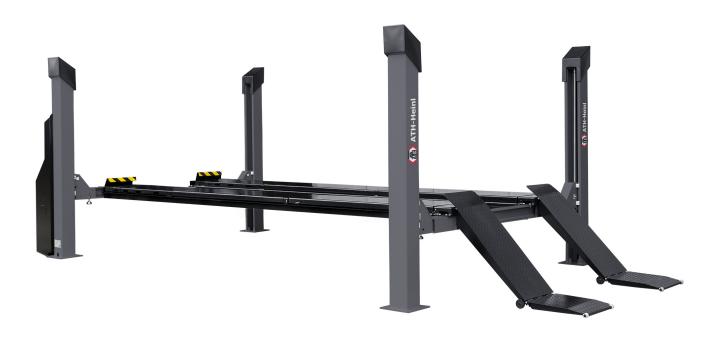

# **Short Description**

4-post lift for passenger cars and vehicles with long wheelbase, capacity 5500 kg, perfect lift for wheel alignment

### **Description**

- High-precision manufacturing by laser cutting and robotic welding
- Robust and less sensitive hydraulic drive, almost maintenance-free
- For passenger cars and vehicles with long wheelbase; platform length 5,50 m, one platform is continuously adjustable
- Can be used universally with flat platforms and rails for an optional rolling jack
- Perfect lift for wheel alignment with recess for turn plates in the front and already installed sliding plates in the back; also perfect for headlamp beam setting due to the notch system for adjusting the platforms
- Only drive-on and repair, no lifting arms
- 2-piece drive-on ramps hinged, perfect for lowered vehicles
- Lifting and lowering with push button control
- Pneumatic unlocking of notches, slack rope protection, emergency lowering system for lowering in case of power failure, CE stop and signal sound
- Perfect lift for automotive repairs and headlamp beam setting