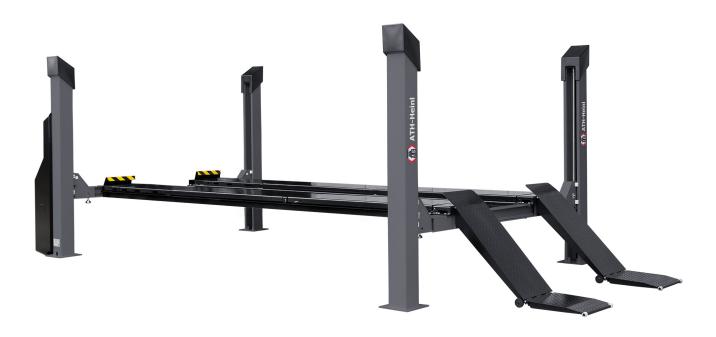

## **Short Description**

4-post lift for passenger cars and vehicles with long wheelbase, capacity 5500 kg, perfect lift for wheel alignment

https://www.ath-heinl.com/ath-four-lift-55a

## Description

- High-precision manufacturing by laser cutting and robotic welding
- Robust and less sensitive hydraulic drive, almost maintenance-free
- For passenger cars and vehicles with long wheelbase; platform length 5,50 m, one platform is continuously adjustable
- Can be used universally with flat platforms and rails for an optional rolling jack
- Perfect lift for wheel alignment with recess for turn plates in the front and already installed sliding plates in the back; also perfect for headlamp beam setting due to the notch system for adjusting the platforms
- Only drive-on and repair, no lifting arms
- 2-piece drive-on ramps hinged, perfect for lowered vehicles
- Lifting and lowering with push button control
- Pneumatic unlocking of notches, slack rope protection, emergency lowering system for lowering in case of power failure, CE stop and signal sound
- Perfect lift for automotive repairs and headlamp beam setting