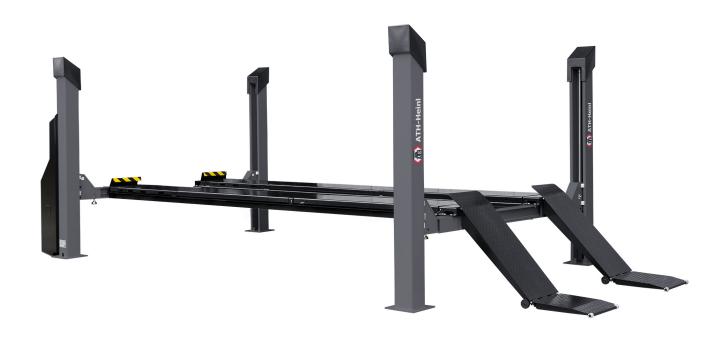

## **Short Description**

4-post lift for passenger cars and vehicles with long wheelbase, capacity 5500 kg

### **Description**

- High-precision manufacturing by laser cutting and robotic welding
- Robust and less sensitive hydraulic drive, almost maintenance-free
- For passenger cars and vehicles with long wheelbase; platform length 5,50 m, one platform is continuously adjustable
- Can be used universally with flat platforms and rails for an optional rolling jack
- Perfect lift for headlamp beam setting due to the notch system for adjusting the platforms
- Only drive-on and repair, no lifting arms
- 2-piece drive-on ramps hinged, perfect for lowered vehicles
- Lifting and lowering with push button control
- Pneumatic unlocking of notches, slack rope protection, emergency lowering system for lowering in case of power failure, CE stop and signal sound
- Perfect lift for automotive repairs and headlamp beam setting

#### **Additional Information**

| Color                 | anthracite-grey / black            |
|-----------------------|------------------------------------|
| Rated load capacity   | 5,5 t                              |
| Lifting height max.   | 1.840 mm                           |
| Drive-on-height       | 196 mm                             |
| Total platform length | 5.190 mm                           |
| Total platform width  | 490 mm                             |
| Driving power         | 2,2 kW                             |
| Lifting/Lowering time | ca. 45 s                           |
| Power supply voltage  | 3x 400V / C16A                     |
| Concrete strength     | min. C20/25 7.400 x 3.900 x 200 mm |