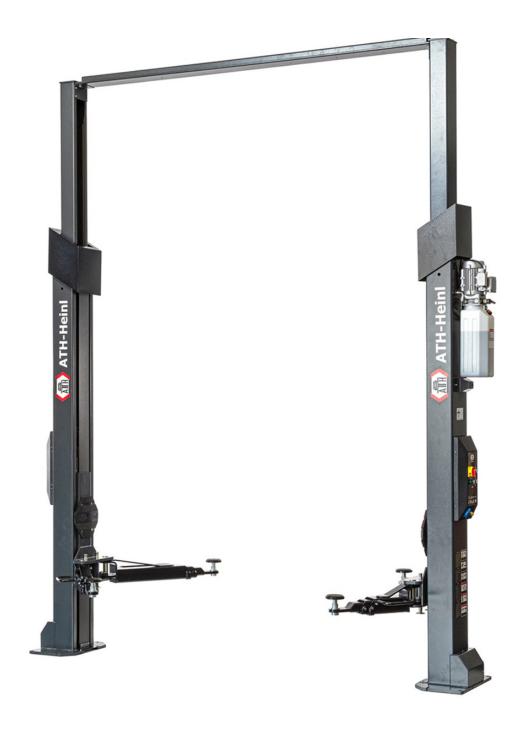

## **Product Images**

## **Description**

- Electro-hydraulic 2-post lift with quick lift unit and load-dependent lowering function
- Two control units for flexible use on both columns
- Energy set (230V / compressed air / 12V) on the main page
- Safety Control: Electromagnetic safety locks that automatically unlock with lifting and lowering
- Safety Lock: ability to lock the load on to the safety mechanism
- Multifunctional mounting via 3-part support arms and double telescopic support plates
- Cross member on top with hydraulic hose and synchronized cables