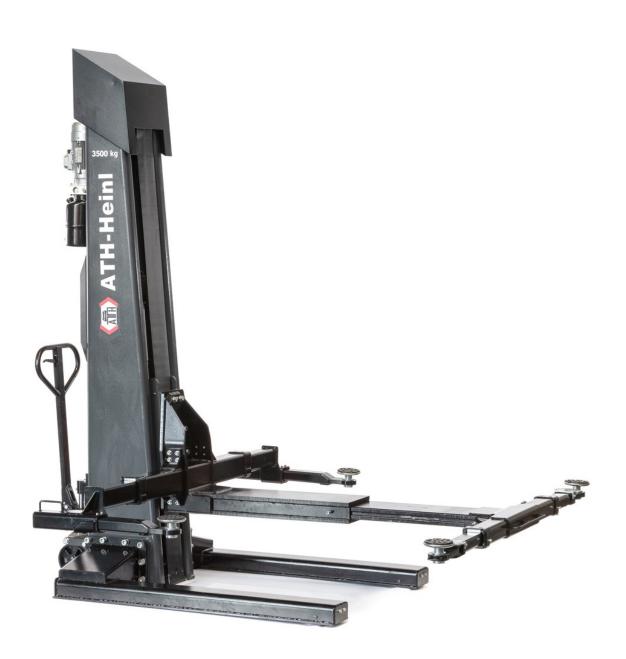

## **ATH Single Lift 35M**

## Description

- Electro-hydraulic 1-post lift with quick lift unit and load-dependent lowering function
- Central control unit with energy set (230V / 12V)
- Mobile use with the help of the high-quality wheel set, no attachment to the floor
- Safety Control: Electromagnetic safety locks that automatically unlock with lifting and lowering
- Safety Lock: ability to lock the load on to the safety mechanism
- Multifunctional mounting via the pull-out crossbeam, double telescopic support arms and support plates including support plate extension 4 x 80mm

## **Additional Information**

| Color                 | anthracite-grey                    |
|-----------------------|------------------------------------|
| Rated load capacity   | 3,5 t                              |
| Lifting height max.   | 1.853 mm                           |
| Overall height        | 2.700 mm                           |
| Overall width         | 1.356 – 2.215 mm                   |
| Support arms parts    | 3                                  |
| Driving power         | 3 kW                               |
| Lifting/Lowering time | ca. 45 s                           |
| Power supply voltage  | 3x 400V / C16A                     |
| Concrete strength     | min. C20/25 2.500 x 2.500 x 200 mm |