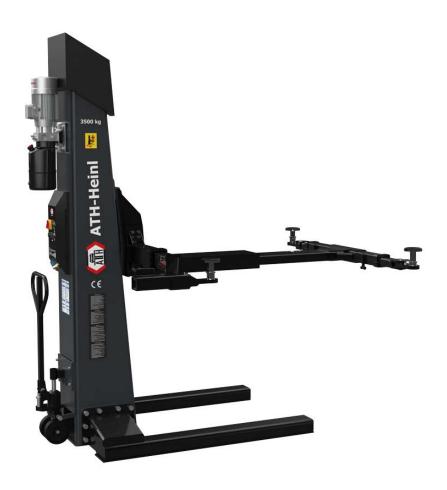

## **Description**

- Electro-hydraulic 1-post lift with quick lift unit and load-dependent lowering function
- Central control unit with energy set (230V / 12V)
- Mobile use with the help of the high-quality wheel set, no attachment to the floor
- Safety Control: Electromagnetic safety locks that automatically unlock with lifting and lowering
- Safety Lock: ability to lock the load on to the safety mechanism
- Multifunctional mounting via the pull-out crossbeam, double telescopic support arms and support plates including support plate extension 4 x 80mm

## **Additional Information**

| Color                 | anthracite-grey                    |
|-----------------------|------------------------------------|
| Rated load capacity   | 3,5 t                              |
| Lifting height max.   | 1.853 mm                           |
| Overall height        | 2.700 mm                           |
| Overall width         | 1.356 – 2.215 mm                   |
| Support arms parts    | 3                                  |
| Driving power         | 3 kW                               |
| Lifting/Lowering time | ca. 45 s                           |
| Power supply voltage  | 3x 400V / C16A                     |
| Concrete strength     | min. C20/25 2.500 x 2.500 x 200 mm |