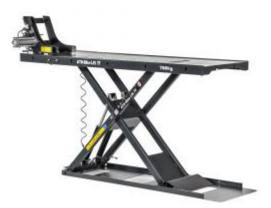

## **Short Description**

Inklusive Radhalter pneumatisch, ohne Quad Adapter Set

- High-quality and robust motorcycle lift with hydraulic drive, almost maintenance-free
- Powerful hydraulic unit (230V / C16A)
- Removable plate for free work on the rear and front tires
- Protective hose over the hydraulic lines
- Tripping hazards avoided with access ramp automatic retracting when lifting
- Fixed aluminium plate specially designed to hold mini motorcycle stands
- Emergency lowering system for lowering in the event of a power failure
- Pneumatic wheel holder included for ATH-Bike Lift 7F and 7QF
- Optional mini motorcycle stand: Item no.: 670025

## **Additional Information**

| Rated load capacity   | 700 kg                             |
|-----------------------|------------------------------------|
| Lifting height max.   | 1.200 mm                           |
| Drive-on-height       | 80 mm                              |
| Total platform length | 2.300 mm                           |
| Total platform width  | 750 mm                             |
| Driving power         | 1 kW                               |
| Lifting/Lowering time | ca. 15 s                           |
| Power supply voltage  | 230V / C16A                        |
| Concrete strength     | min. C20/25 2.500 x 1.000 x 100 mm |