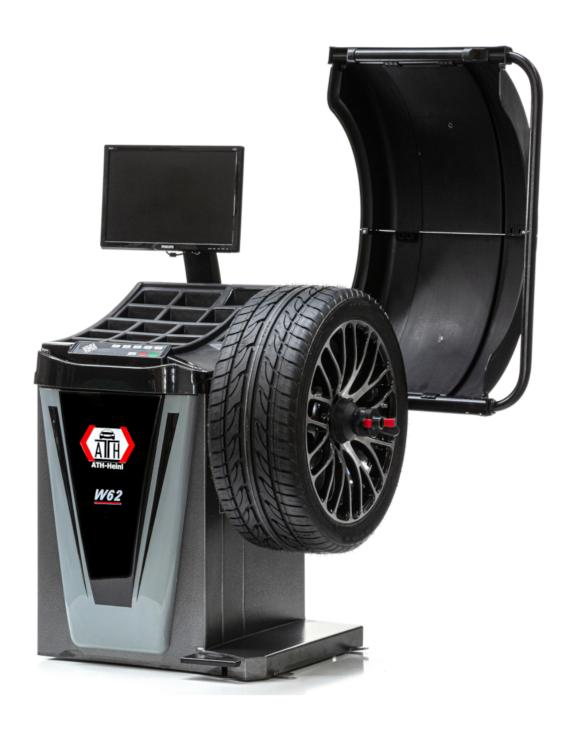

## ATH W62 LCD 2D

## **Description**

- Automatic distance and rim diameter measurement, manual input of rim width (2D function)
- Operation via ergonomically arranged front control panel, large shelf with numerous compartments
- Digital and optical position display of the weights via 19" LCD monitor and duo laser (LPS)
- Static / dynamic, ALU programs, ALU weight optimization and back spoke placement
- Quick-release nut clamping with 40 mm shaft diameter, easy attachment of the weights via pedal-operated parking brake and measuring tool, integrated interior wheel lighting
- Wheel protection with automatic start-stop function
- Precise work thanks to the latest microprocessor control
- Ideally suited for car wheels, with optional accessories also for motorcycle and light truck wheels