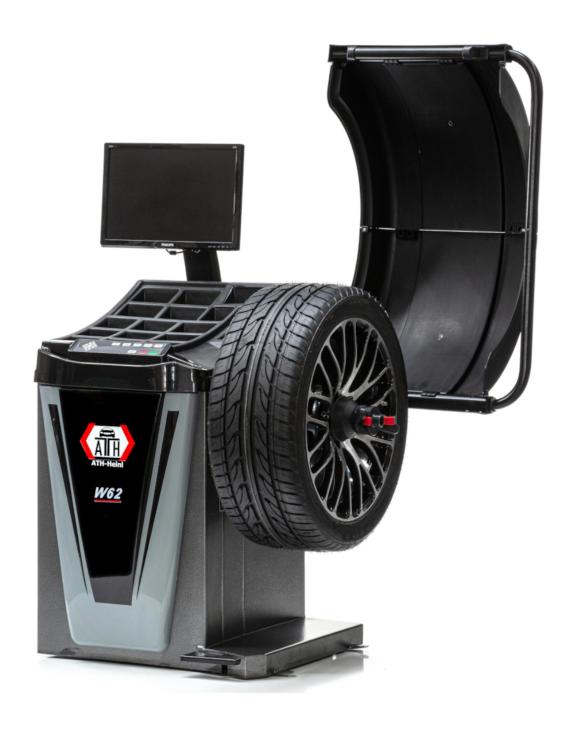

## **Description**

- Automatic distance and rim diameter measurement, manual input of rim width (2D function)
- Operation via ergonomically arranged front control panel, large shelf with numerous compartments
- Digital and optical position display of the weights via 19" LCD monitor and duo laser (LPS)
- Static / dynamic, ALU programs, ALU weight optimization and back spoke placement
- Quick-release nut clamping with 40 mm shaft diameter, easy attachment of the weights via pedal-operated parking brake and measuring tool, integrated interior wheel lighting
- Wheel protection with automatic start-stop function
- Precise work thanks to the latest microprocessor control
- Ideally suited for car wheels, with optional accessories also for motorcycle and light truck wheels

## **Additional Information**

| Center hole diameter rim | 45 – 130 mm |
|--------------------------|-------------|
| Measurement tolerance    | ± 1 g       |
| Measuring time           | 7 s         |
| Measuring speed          | 180 U/min   |
| Rim width                | 1,5 – 20 "  |
| Rim diameter             | 12 – 24 "   |
| Max. wheel diameter      | 900 mm      |
| Wheel weight max.        | 65 kg       |
| Driving power            | 0,25 kW     |
| Power supply voltage     | 230V / C16A |