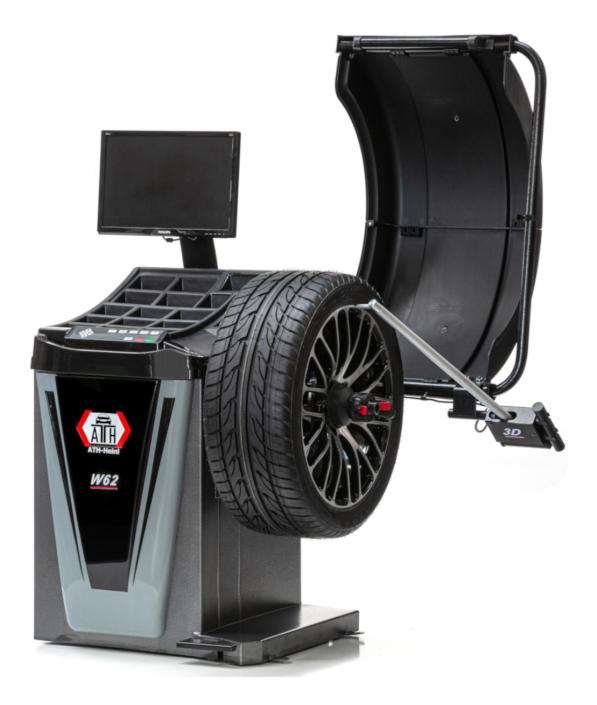

## ATH W62 LCD 3D

## **Product Images**

- Automatic distance, rim diameter and rim width (3D function) measurement
- Operation via ergonomically arranged front control panel, large shelf with numerous compartments
- Digital and optical position display of the weights via 19" LCD monitor and duo laser (LPS)
- Static / dynamic, ALU programs, ALU weight optimization and back spoke placement
- Quick-release nut clamping with 40 mm shaft diameter, easy attachment of the weights via pedal-operated parking brake and measuring tool, integrated interior wheel lighting
- Wheel protection with automatic start-stop function
- Precise work thanks to the latest microprocessor control
- Ideally suited for car wheels, with optional accessories also for motorcycle and light truck wheels