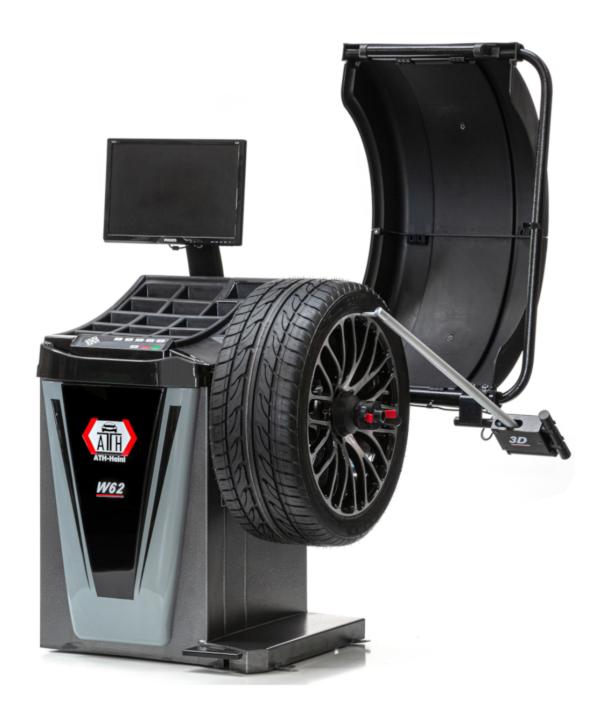

## ATH W62 LCD 3D

## **Description**

- Automatic distance, rim diameter and rim width (3D function) measurement
- Operation via ergonomically arranged front control panel, large shelf with numerous compartments
- Digital and optical position display of the weights via 19" LCD monitor and duo laser (LPS)
- Static / dynamic, ALU programs, ALU weight optimization and back spoke placement
- Quick-release nut clamping with 40 mm shaft diameter, easy attachment of the weights via pedal-operated parking brake and measuring tool, integrated interior wheel lighting
- Wheel protection with automatic start-stop function
- Precise work thanks to the latest microprocessor control
- Ideally suited for car wheels, with optional accessories also for motorcycle and light truck wheels

## **Additional Information**

| Center hole diameter rim | 45 – 130 mm |
|--------------------------|-------------|
| Measurement tolerance    | ± 1 g       |
| Measuring time           | 7 s         |
| Measuring speed          | 180 U/min   |
| Rim width                | 1,5 – 20 "  |
| Rim diameter             | 12 – 24 "   |
| Max. wheel diameter      | 900 mm      |
| Wheel weight max.        | 65 kg       |
| Driving power            | 0,25 kW     |
| Power supply voltage     | 230V / C16A |