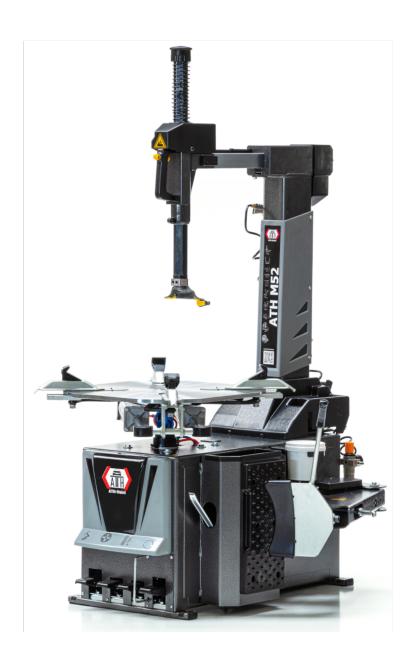

## **ATH M52**

## **Description**

- Rear swivel with pneumatic mounting head clamping including automatic vertical and horizontal rim removal
- Control via ergonomically arranged foot pedals
- Self-centering, pre-adjustable 4-jaw system with two double-acting aluminium Clamping cylinders; Outside clamping range up to 22 " additionally adjustable by -2"
- Lateral extractor with double-acting aluminium cylinder and anti-jamming system
- Ideally suited for car tires, with optional accessories also for motorcycle bikes