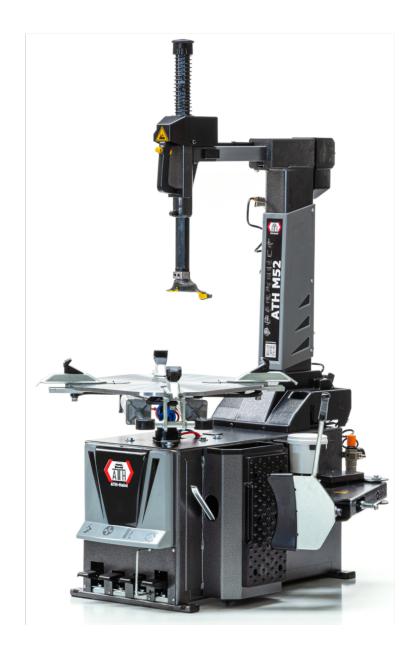

## **ATH M52**

## **Description**

- Rear swivel with pneumatic mounting head clamping including automatic vertical and horizontal rim removal
- Control via ergonomically arranged foot pedals
- Self-centering, pre-adjustable 4-jaw system with two double-acting aluminium Clamping cylinders; Outside clamping range up to 22 " additionally adjustable by -2"
- Lateral extractor with double-acting aluminium cylinder and anti-jamming system
- Ideally suited for car tires, with optional accessories also for motorcycle bikes