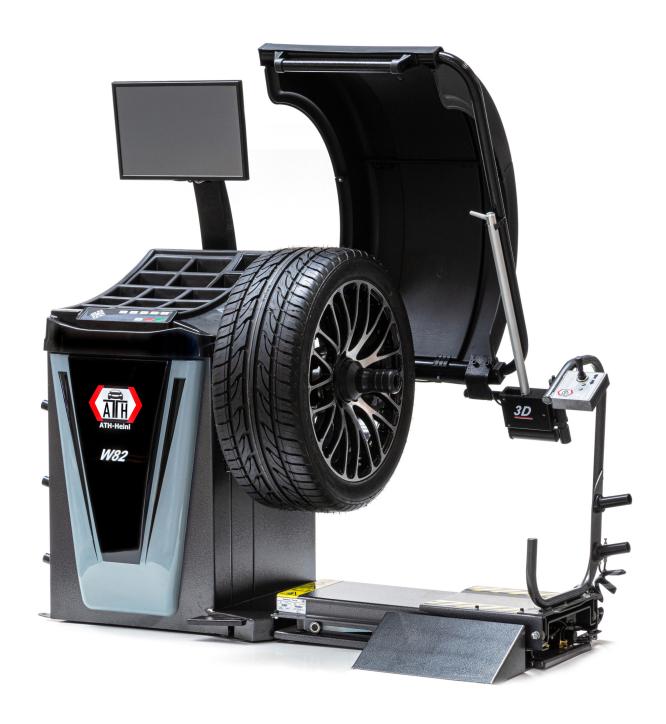

### **Description**

- Automatic distance, rim diameter and rim width (3D function) measurement
- Operation directly via 19" touchscreen or ergonomically arranged front control panel
- Digital and optical position display of the weights via LCD touchscreen monitor and duo laser (LPS)
- Static / dynamic, ALU programs, ALU weight optimization and back spoke placement
- Pneumatic rim clamping with 40 mm shaft diameter ("ATH-Quick-hold"), problem-free attachment of the weights via automatic, electronic parking brake ("ATH-Easy-hold"), Measuring tool, integrated interior wheel lighting and incl. wheel lift
- Wheel protection with automatic start-stop function
- Ideally suited for car wheels, with optional accessories also for light truck wheels

#### **Additional Information**

| Center hole diameter rim | 45 – 130 mm |
|--------------------------|-------------|
| Measurement tolerance    | ± 1 g       |
| Measuring time           | 7 s         |
| Measuring speed          | 180 U/min   |
| Rim width                | 1,5 – 20 "  |
| Rim diameter             | 12 – 24 "   |
| Max. wheel diameter      | 900 mm      |
| Wheel weight max.        | 65 kg       |
| Driving power            | 0,25 kW     |
| Power supply voltage     | 230V / C16A |