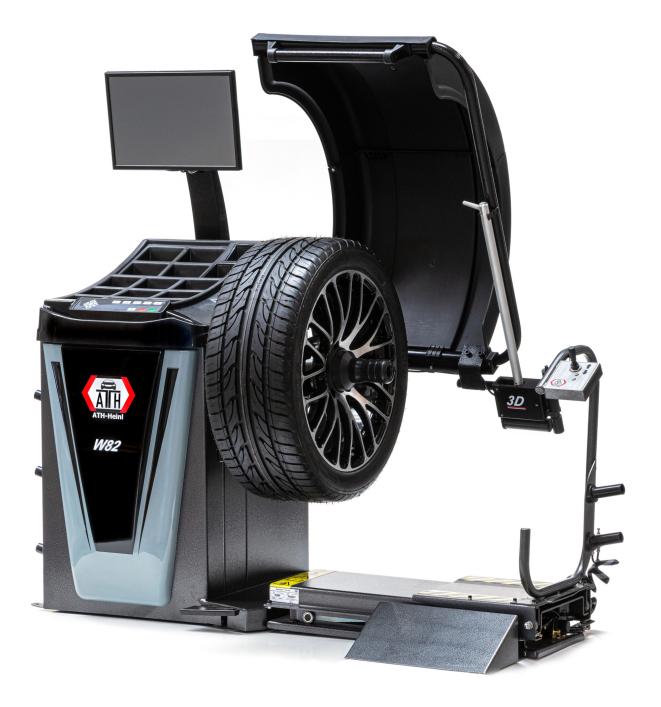

## **ATH W82 Touch 3D Plus**

## **Short Description**

Not available at the moment.

- Automatic distance, rim diameter and rim width (3D function) measurement
- Operation directly via 19" touchscreen or ergonomically arranged front control panel
- Digital and optical position display of the weights via LCD touchscreen monitor and duo laser (LPS)
- Static / dynamic, ALU programs, ALU weight optimization and back spoke placement
- Pneumatic rim clamping with 40 mm shaft diameter ("ATH-Quick-hold"), problem-free attachment of the weights via automatic, electronic parking brake ("ATH-Easy-hold"), Measuring tool, integrated interior wheel lighting and incl. wheel lift
- Wheel protection with automatic start-stop function
- Ideally suited for car wheels, with optional accessories also for light truck wheels