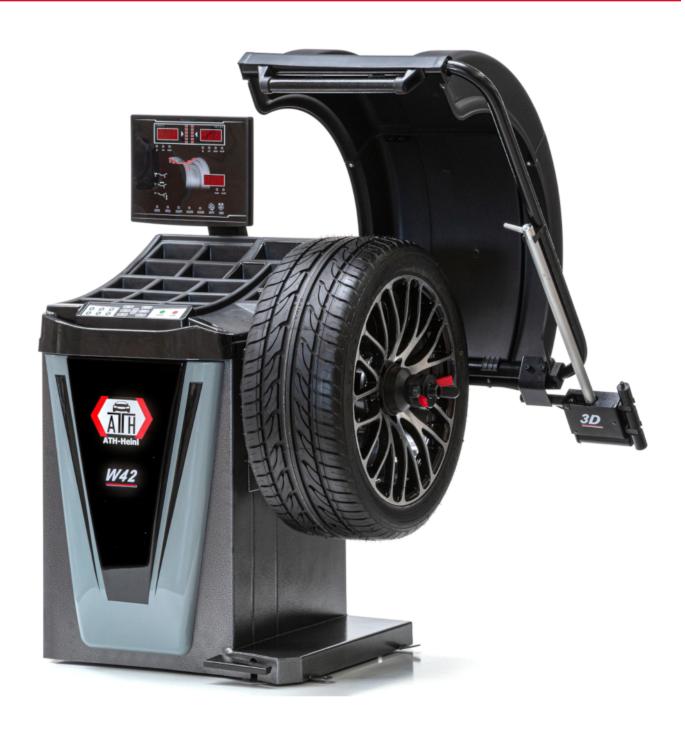

## **Description**

- Automatic distance, rim diameter and rim width (3D function) measurement
- Operation via ergonomically arranged front control panel, large shelf with numerous compartments
- Digital and optical position display of the weights via LED monitor and duo laser (LPS) 12/6
  o'clock
- Static / dynamic, ALU programs, ALU weight optimization and back spoke placement
- Quick-release nut clamping with 40 mm shaft diameter, easy attachment of the weights via pedal-operated parking brake and measuring tool, integrated interior wheel lighting
- Wheel protection with automatic start-stop function
- Precise work thanks to the latest microprocessor control
- Ideally suited for car wheels, with optional accessories also for motorcycle and light truck wheels