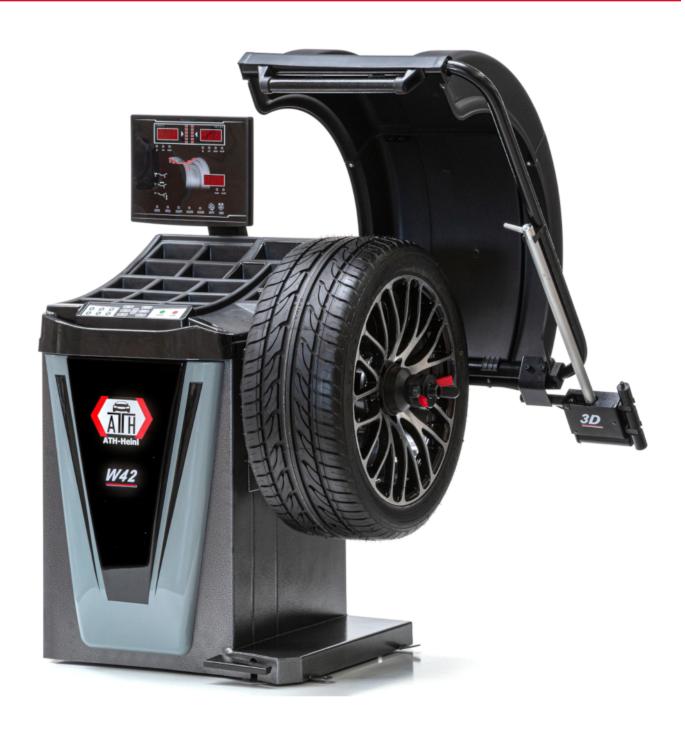

## **Description**

- Automatic distance, rim diameter and rim width (3D function) measurement
- Operation via ergonomically arranged front control panel, large shelf with numerous compartments
- Digital and optical position display of the weights via LED monitor and duo laser (LPS) 12/6 o'clock
- Static / dynamic, ALU programs, ALU weight optimization and back spoke placement
- Quick-release nut clamping with 40 mm shaft diameter, easy attachment of the weights via pedal-operated parking brake and measuring tool, integrated interior wheel lighting
- Wheel protection with automatic start-stop function
- Precise work thanks to the latest microprocessor control
- Ideally suited for car wheels, with optional accessories also for motorcycle and light truck wheels

## **Additional Information**

| Center hole diameter rim | 45 – 130 mm |
|--------------------------|-------------|
| Measurement tolerance    | ± 1 g       |
| Measuring time           | 7 s         |
| Measuring speed          | 180 U/min   |
| Rim width                | 1,5 – 20 "  |
| Rim diameter             | 12 – 24 "   |
| Max. wheel diameter      | 900 mm      |
| Wheel weight max.        | 65 kg       |
| Driving power            | 0,25 kW     |
| Power supply voltage     | 230V / C16A |