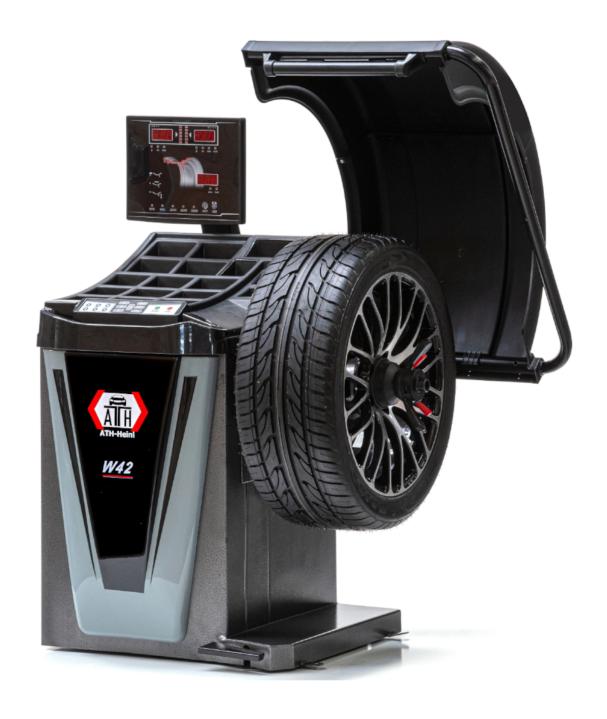

## **Description**

- Automatic distance and rim diameter measurement, manual input of rim width (2D function)
- Operation via ergonomically arranged front control panel, large shelf with numerous compartments
- Digital and optical position display of the weights via LED monitor and duo laser (LPS) 12/6
  o'clock
- Static / dynamic, ALU programs, ALU weight optimization and back spoke placement
- Quick-release nut clamping with 40 mm shaft diameter, easy attachment of the weights via pedal-operated parking brake and measuring tool, integrated interior wheel lighting
- Wheel protection with automatic start-stop function
- Precise work thanks to the latest microprocessor control
- Ideally suited for car wheels, with optional accessories also for motorcycle and light truck wheels