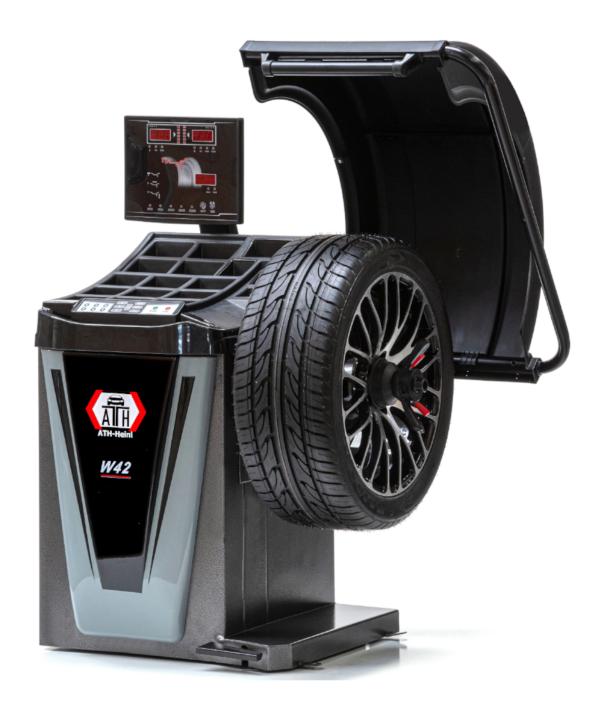

## **Description**

- Automatic distance and rim diameter measurement, manual input of rim width (2D function)
- Operation via ergonomically arranged front control panel, large shelf with numerous compartments
- Digital and optical position display of the weights via LED monitor and duo laser (LPS) 12/6 o'clock
- Static / dynamic, ALU programs, ALU weight optimization and back spoke placement
- Quick-release nut clamping with 40 mm shaft diameter, easy attachment of the weights via pedal-operated parking brake and measuring tool, integrated interior wheel lighting
- Wheel protection with automatic start-stop function
- Precise work thanks to the latest microprocessor control
- Ideally suited for car wheels, with optional accessories also for motorcycle and light truck wheels