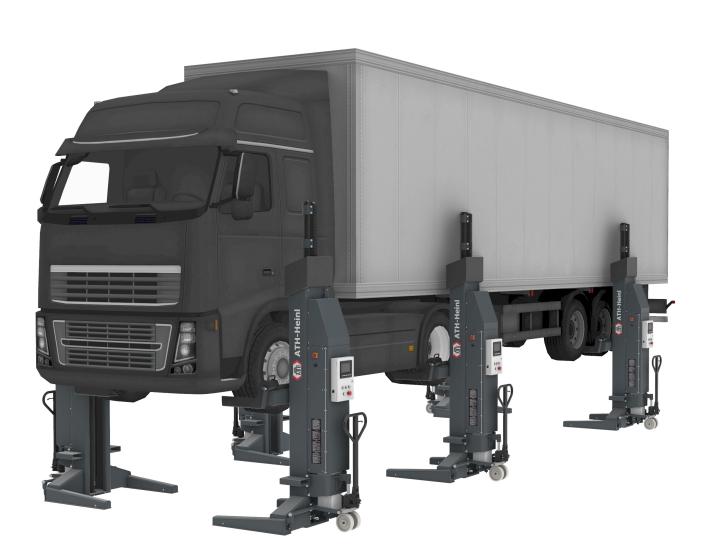

## **ATH RG8.5-6 WB**

## **Product Images**

- Electro-hydraulic wheel gripper system with battery operation and wireless control
- Control unit including unit cover on each column for flexible use
- Master unit controls all operating information on each column and an extension up to 16
  columns
- Integrated quick charger per column, enables charging during use.
- Mobile kit and forklift attachment on the columns enable a faster change of position
- Safety Control: hydraulic shut-off valve, electronic synchronization monitoring and electromagnetic safety locks
- Safety Lock: ability to lock the load on to the safety mechanism
- Multifunctional mounting via variable wheel fork with individual setting options