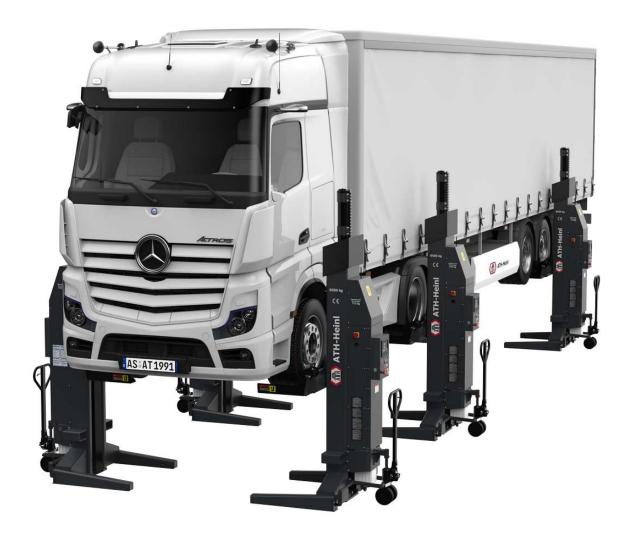

## **Description**

- Electro-hydraulic wheel gripper system with battery operation and wireless control
- Control unit including unit cover on each column for flexible use
- Master unit controls all operating information on each column and an extension up to 16 columns
- Integrated quick charger per column, enables charging during use.
- Mobile kit and forklift attachment on the columns enable a faster change of position
- Safety Control: hydraulic shut-off valve, electronic synchronization monitoring and electromagnetic safety locks
- Safety Lock: ability to lock the load on to the safety mechanism
- Multifunctional mounting via variable wheel fork with individual setting options

## **Additional Information**

| Rated load capacity   | 8.500 kg                  |
|-----------------------|---------------------------|
| Lifting height max.   | 1.850 mm                  |
| Overall height        | 2.650 mm                  |
| Column width          | 1.145 mm                  |
| Driving power         | 2,2 kW                    |
| Lifting/Lowering time | 60s / 70s                 |
| Power supply voltage  | DC 24V                    |
| Column communication  | kabellos                  |
| Concrete strength     | min. C20/25 Dicke: 200 mm |