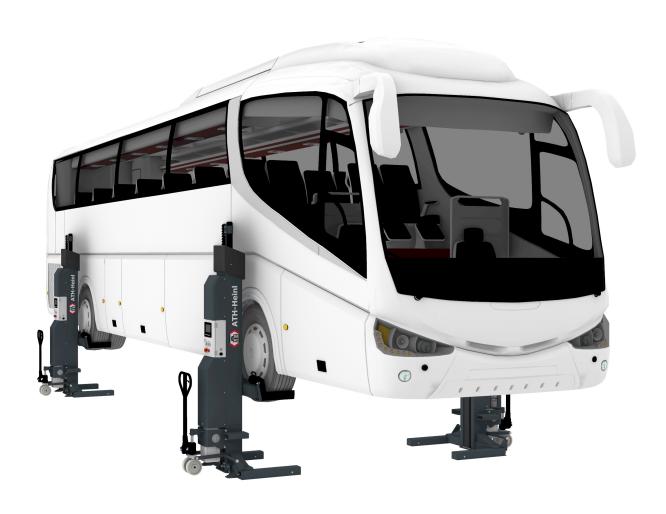

## **Product Images**

## **Description**

- Electro-hydraulic wheel gripper system with battery operation and wireless control
- Control unit including unit cover on each column for flexible use
- Master unit controls all operating information on each column and an extension up to 16 columns
- Integrated quick charger per column, enables charging during use.
- Mobile kit and forklift attachment on the columns enable a faster change of position
- Safety Control: hydraulic shut-off valve, electronic synchronization monitoring and electromagnetic safety locks
- Safety Lock: ability to lock the load on to the safety mechanism
- Multifunctional mounting via variable wheel fork with individual setting options