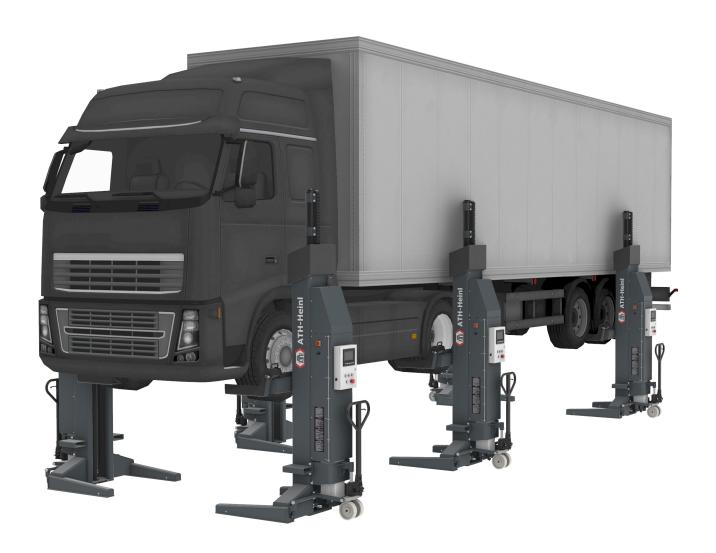

## **Product Images**

## **Description**

- Electro-hydraulic wheel gripper system with battery operation and wireless control
- Control unit including unit cover on each column for flexible use
- Master unit controls all operating information on each column and an extension up to 16 columns
- Integrated quick charger per column, enables charging during use.
- Mobile kit and forklift attachment on the columns enable a faster change of position
- Safety Control: hydraulic shut-off valve, electronic synchronization monitoring and electromagnetic safety locks
- Safety Lock: ability to lock the load on to the safety mechanism
- Multifunctional mounting via variable wheel fork with individual setting options