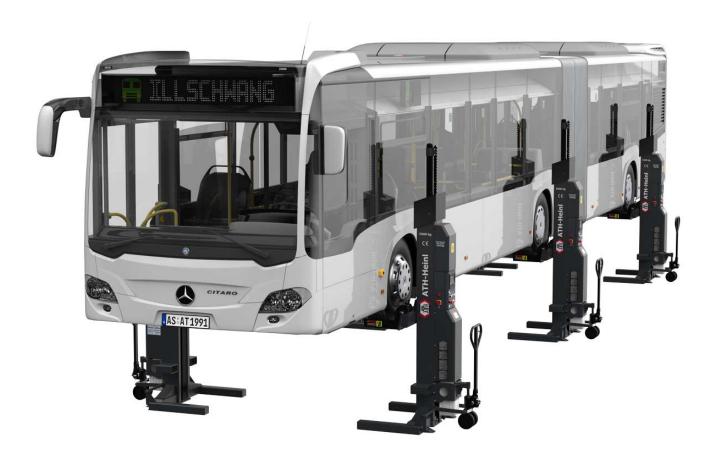

## **ATH RG5.5-6 WB**

## **Description**

- Electro-hydraulic wheel gripper system with battery operation and wireless control
- Control unit including unit cover on each column for flexible use
- Master unit controls all operating information on each column and an extension up to 16 columns
- Integrated quick charger per column, enables charging during use.
- Mobile kit and forklift attachment on the columns enable a faster change of position
- Safety Control: hydraulic shut-off valve, electronic synchronization monitoring and electromagnetic safety locks
- Safety Lock: ability to lock the load on to the safety mechanism
- Multifunctional mounting via variable wheel fork with individual setting options

## **Additional Information**

| Rated load capacity   | 5.500 kg                  |
|-----------------------|---------------------------|
| Lifting height max.   | 1.850 mm                  |
| Overall height        | 2.750 mm                  |
| Column width          | 1.110mm                   |
| Driving power         | 2,2 kW                    |
| Lifting/Lowering time | 50s / 60s                 |
| Power supply voltage  | DC 24V                    |
| Column communication  | kabellos                  |
| Concrete strength     | min. C20/25 Dicke: 200 mm |