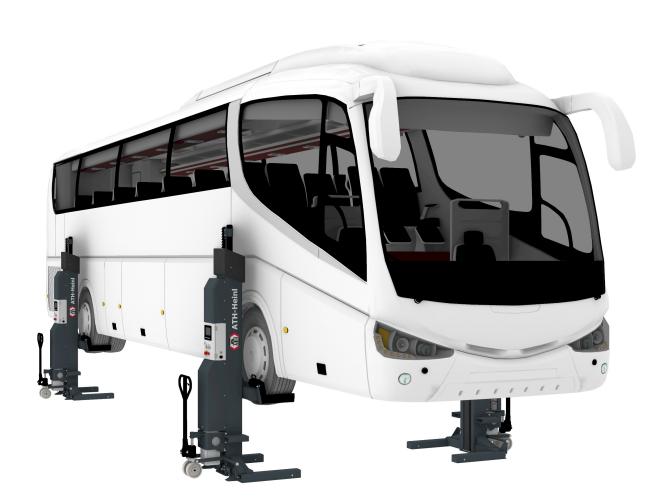

## **ATH RG5.5-4 WB**

## **Product Images**

- Electro-hydraulic wheel gripper system with battery operation and wireless control
- Control unit including unit cover on each column for flexible use
- Master unit controls all operating information on each column and an extension up to 16
  columns
- Integrated quick charger per column, enables charging during use.
- Mobile kit and forklift attachment on the columns enable a faster change of position
- Safety Control: hydraulic shut-off valve, electronic synchronization monitoring and electromagnetic safety locks
- Safety Lock: ability to lock the load on to the safety mechanism
- Multifunctional mounting via variable wheel fork with individual setting options