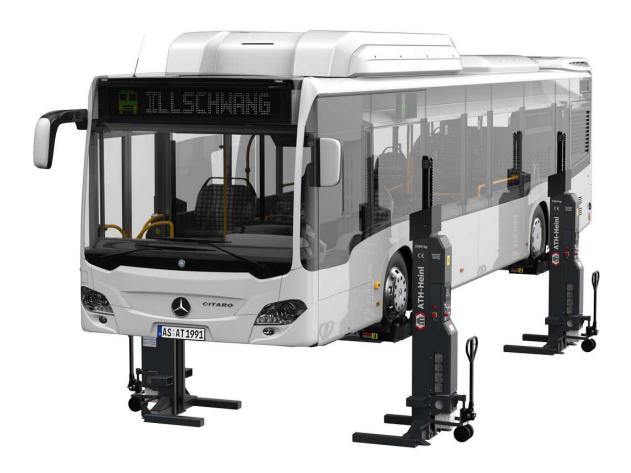

## **Product Images**

## **Description**

- Electro-hydraulic wheel gripper system with battery operation and wireless control
- Control unit including unit cover on each column for flexible use
- Master unit controls all operating information on each column and an extension up to 16 columns
- Integrated quick charger per column, enables charging during use.
- Mobile kit and forklift attachment on the columns enable a faster change of position
- Safety Control: hydraulic shut-off valve, electronic synchronization monitoring and electromagnetic safety locks
- Safety Lock: ability to lock the load on to the safety mechanism
- Multifunctional mounting via variable wheel fork with individual setting options