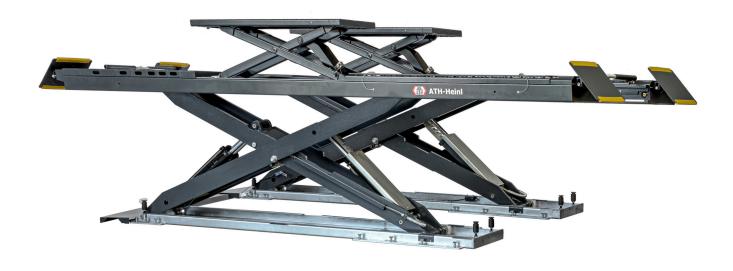

# **Short Description**

Underfloor, integrated wheel-free lift, active platform and wheel alignment kit included

### **Description**

- High quality and robust hydraulic drive platforms scissor lift who require minimal maintenance
- Powerful hydraulic unit with load-dependent lowering speed controller
- With free-wheel lift (loading capacity: 3.5 t, lifting height: 430 mm), optional wheel alignment kit with recesses for turning plates in the front and mechanically lockable sliding plates in the back (incl. at ATH-Cross Lift 35 OGA / UGA)
- Pneumatic unlocking of the safety locks, CE-Stop and acoustic signal through lowering
- Emergency lowering device for lowering in case of power failure, monitoring of safety synchronization by light barrier.
- Ideally suited for inspection, repairing jobs and testing stations for driver assistance systems, optionally for wheel alignment