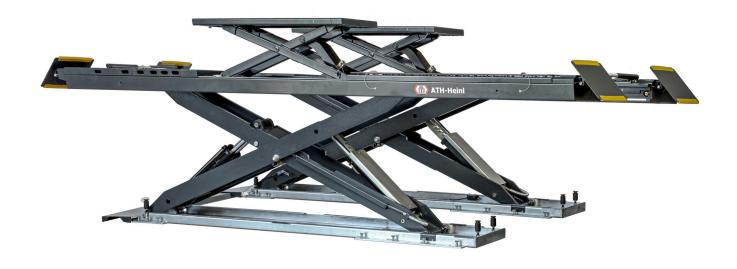

# **Short Description**

Underfloor, integrated wheel-free lift, active platform and wheel alignment kit included

### **Description**

- High quality and robust hydraulic drive platforms scissor lift who require minimal maintenance
- Powerful hydraulic unit with load-dependent lowering speed controller
- With free-wheel lift (loading capacity: 3.5 t, lifting height: 430 mm), optional wheel alignment kit with recesses for turning plates in the front and mechanically lockable sliding plates in the back (incl. at ATH-Cross Lift 35 OGA / UGA)
- Pneumatic unlocking of the safety locks, CE-Stop and acoustic signal through lowering
- Emergency lowering device for lowering in case of power failure, monitoring of safety synchronization by light barrier.
- Ideally suited for inspection, repairing jobs and testing stations for driver assistance systems, optionally for wheel alignment