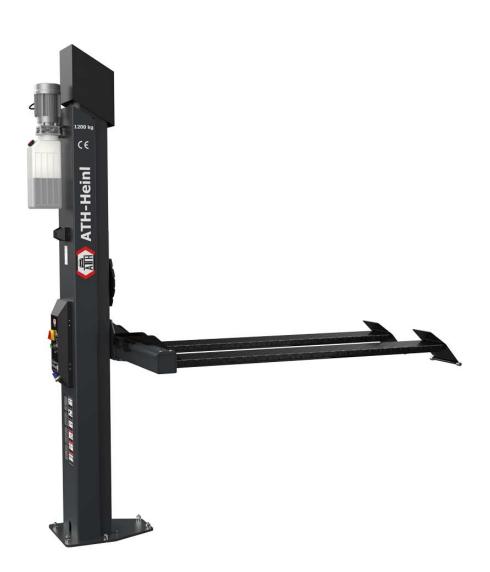

## ATH Single Lift 12PL

## Description

- Electro-hydraulic 1-post lift with quick lift unit and load-dependent lowering function
- Central control unit with energy set (230V / compressed air / 12V)
- Stationary use, with reinforced column and rail construction
- Safety Control: Electromagnetic release of the safety locks automatically with lifting and lowering
- Safety Lock: ability to lock the load on to the safety mechanism
- Multifunctional mounting via sliding, extra long rails and wheel forks (optional)
- Ideally suited for repairing quads, lawn mowers and small tractors

## **Additional Information**

| Rated load capacity   | 1.200 kg                         |
|-----------------------|----------------------------------|
| Lifting height max.   | 1.930 mm                         |
| Overall height        | 3.138 mm                         |
| Overall width         | 1.900 mm                         |
| Total length          | 2.937 mm                         |
| Driving power         | 3 kW                             |
| Lifting/Lowering time | ca. 20 s                         |
| Power supply voltage  | 3x 400V / C16A                   |
| Concrete strength     | min. C25/30 2.500 x 200 x 200 mm |