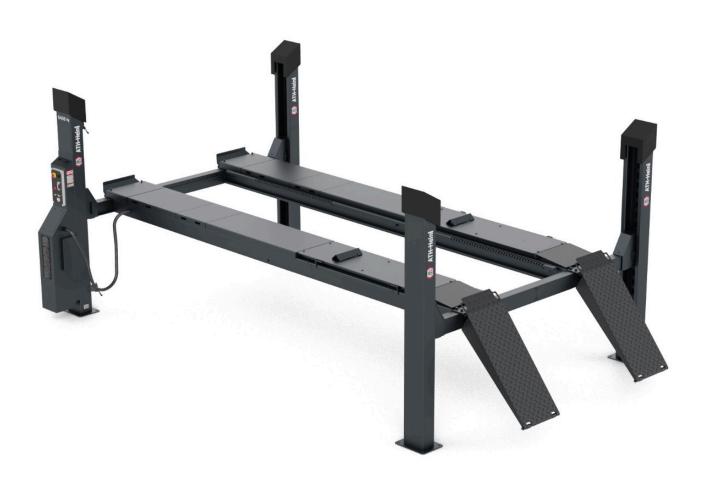

## **ATH Four Lift 64AP**

## **Description**

- Electro-hydraulic 4-post lift with quick lift unit and load-dependent lowering function
- Central operating unit, including unit cover
- ATH Four Lift 64AP: Level running rail with integrated wheel alignment kit
- ATH Four Lift 64P: level runway, optional wheel alignment kit
- Precisely levelable notch and rail system
- Safety Control: Electropneumatic safety locks that automatically unlock with lifting and lowering
- Safety Lock: ability to lock the load on to the safety mechanism
- Multifunctional mounting via continuously adjustable rails
- Perfect platform protection made of special polymer and double powder coating