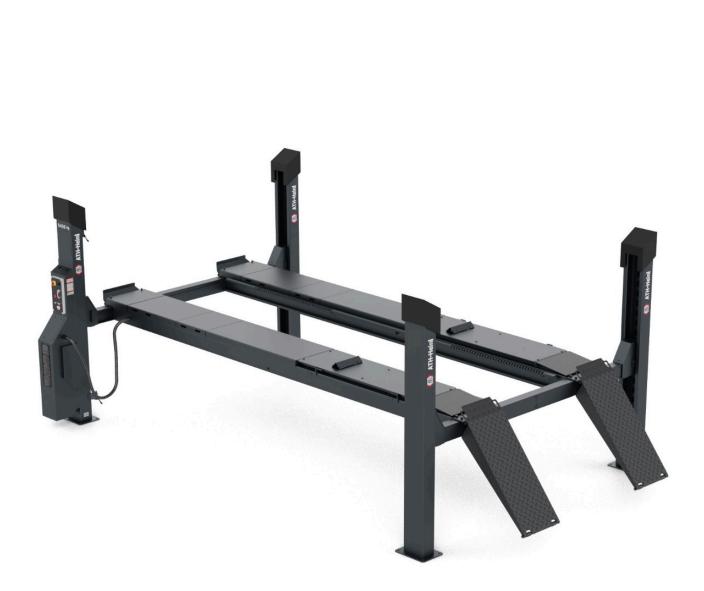

## **ATH Four Lift 64AP**

## **Product Images**

- Electro-hydraulic 4-post lift with quick lift unit and load-dependent lowering function
- Central operating unit, including unit cover
- ATH Four Lift 64AP: Level running rail with integrated wheel alignment kit
- ATH Four Lift 64P: level runway, optional wheel alignment kit
- Precisely levelable notch and rail system
- Safety Control: Electropneumatic safety locks that automatically unlock with lifting and lowering
- Safety Lock: ability to lock the load on to the safety mechanism
- Multifunctional mounting via continuously adjustable rails
- Perfect platform protection made of special polymer and double powder coating