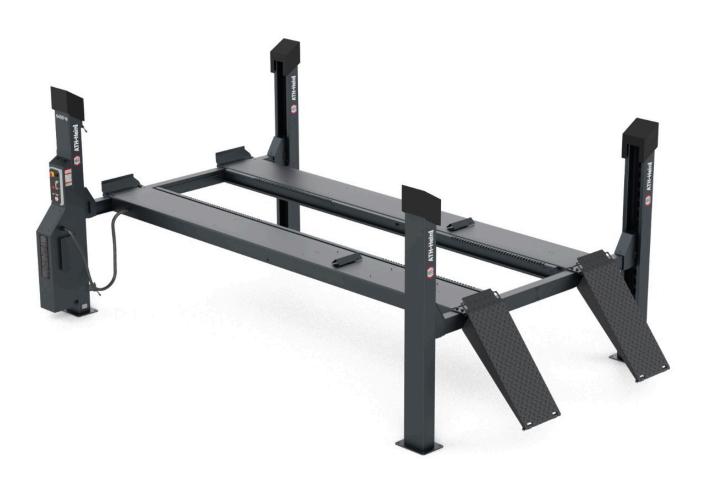

## **Product Images**

## **Description**

- Electro-hydraulic 4-post lift with quick lift unit and load-dependent lowering function
- Central operating unit, including unit cover
- ATH Four Lift 64AP: Level running rail with integrated wheel alignment kit
- ATH Four Lift 64P: level runway, optional wheel alignment kit
- Precisely levelable notch and rail system
- Safety Control: Electropneumatic safety locks that automatically unlock with lifting and lowering
- Safety Lock: ability to lock the load on to the safety mechanism
- Multifunctional mounting via continuously adjustable rails
- Perfect platform protection made of special polymer and double powder coating