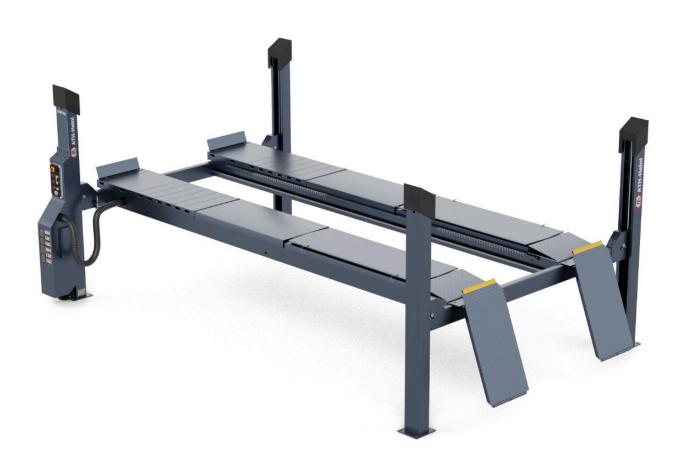

## **ATH Four Lift 55AP**

## **Description**

- Electro-hydraulic 4-post lift with quick lift unit and load-dependent lowering function
- Central operating unit, including unit cover
- ATH Four Lift 55AP: Level running rail with integrated wheel alignment kit
- ATH Four Lift 55P: level running rail, optional wheel alignment kit
- Precisely levelable notch and rail system
- Safety Control: Electropneumatic safety locks that automatically unlock with lifting and lowering
- Safety Lock: ability to lock the load on to the safety mechanism
- Multifunctional mounting via continuously adjustable rails
- Perfect platform protection made of special polymer and double powder coating